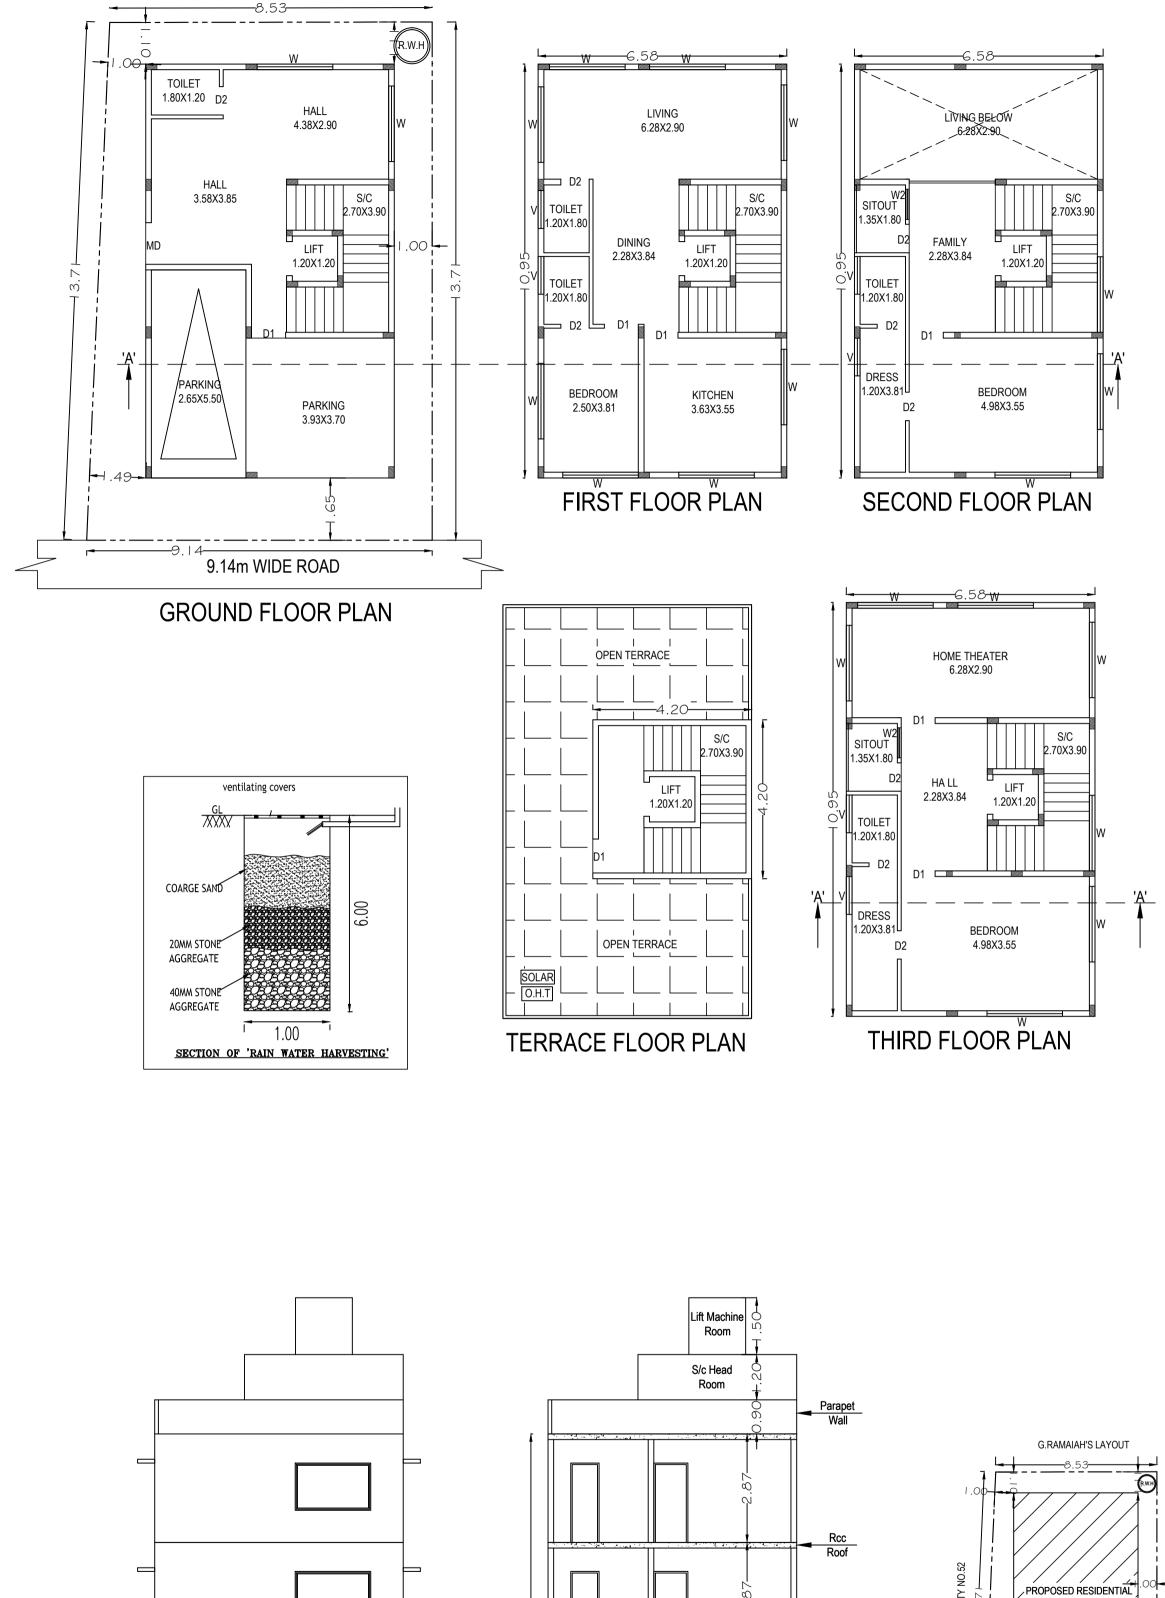

## FAR & Tenement Details

| Block           | No. of<br>Same Bldg | Gross<br>Built Up<br>Area<br>(Sq.mt.) | Deductions<br>From<br>Gross<br>BUA(Area<br>in<br>Sq.mt.) | Total Built<br>Up Area<br>(Sq.mt.) | Dedu      | uctions (A | .rea in Sq.m    | t.)     | Proposed<br>FAR Area<br>(Sq.mt.) | Total FAR<br>Area<br>(Sq.mt.) | Tnmt<br>(No.) |
|-----------------|---------------------|---------------------------------------|----------------------------------------------------------|------------------------------------|-----------|------------|-----------------|---------|----------------------------------|-------------------------------|---------------|
|                 |                     |                                       | Cutout                                                   |                                    | StairCase | Lift       | Lift<br>Machine | Parking | Resi.                            |                               |               |
| A (ABCD)        | 1                   | 307.13                                | 18.19                                                    | 288.94                             | 54.00     | 5.76       | 1.44            | 29.11   | 198.63                           | 198.63                        | 01            |
| Grand<br>Total: | 1                   | 307.13                                | 18.19                                                    | 288.94                             | 54.00     | 5.76       | 1.44            | 29.11   | 198.63                           | 198.63                        | 1.00          |

Block USE/SUBUSE Details

| Block Name | Block Use   | Block SubUse | Block Structure        | Block Land Use<br>Category |
|------------|-------------|--------------|------------------------|----------------------------|
| A (ABCD)   | Residential | Bungalow     | Bldg upto 11.5 mt. Ht. | R                          |
|            |             | •            | •                      |                            |

# Block :A (ABCD)

| i                                                                                                           |               |             |
|-------------------------------------------------------------------------------------------------------------|---------------|-------------|
| Floor<br>Name<br>Gross<br>Builtup<br>Area<br>Deductions<br>From Gross<br>BUA(Area<br>in Sq.mt.)<br>Cog.mt.) | Deductions (A | irea in     |
| Cutout StairCas                                                                                             | se Lift       | Lift<br>Mae |
| Terrace 19.08 0.00 19.08 17.6                                                                               | 64 0.00       |             |
| Third Floor     72.01     0.00     72.01     9.0                                                            | )9 1.44       |             |
| Second<br>Floor 72.01 18.19 53.82 9.0                                                                       | )9 1.44       |             |
| First Floor 72.01 0.00 72.01 9.0                                                                            | )9 1.44       |             |
| Ground 72.02 0.00 72.02 9.0                                                                                 | )9 1.44       |             |
| Total: 307.13 18.19 288.94 54.0                                                                             | 0 5.76        |             |
| Total<br>Number of<br>Same 1<br>Blocks<br>:                                                                 |               |             |
| Total: 307.13 18.19 288.94 54.0                                                                             | 00 5.76       |             |